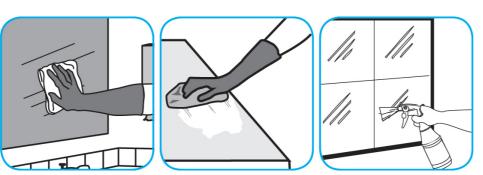

Use Glance® NA Glass and Multi-Purpose Cleaner Non-Ammoniated to clean mirror, chrome and glass surfaces.

Spray onto surface. Wipe with a clean cloth or towel.

Use Crew® NA SC Non-Acid Bowl and Bathroom Disinfectant Cleaner to clean restroom toilets, sinks, floors and walls.