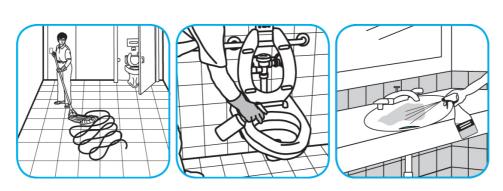

Use Virex® II 256 One-Step Disinfectant Cleaner and Deodorant to clean restroom toilets, sinks, floors and walls.

Apply use-solution to hard, nonporous surfaces. Thoroughly wet surface with a cloth, mop, sponge, sprayer or by immersion. Allow to remain wet for 10 minutes. Wipe dry or allow to air dry.

Apply use-solution to hard, nonporous surfaces. Thoroughly wet surface with a cloth, mop, sponge, sprayer or by immersion. Allow to remain wet for 10 minutes. Wipe dry or allow to air dry.

Questions: 1-800-558-2332