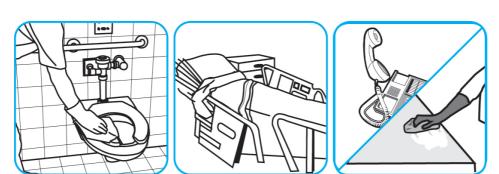

## **Application Procedures**

Use Oxivir® Tb one-step cleaner disinfectant to wipe hard, non-porous surfaces.





Pull wipe from canister, wipe surfaces, allowing them to stay wet for one minute. Allow to air dry or rinse according to use instructions on some surfaces.



Use Virex® II 256 One-Step Disinfectant Cleaner and Deodorant to clean restroom toilets, sinks, floors and walls.



Apply use-solution to hard, nonporous surfaces. Thoroughly wet surface with a cloth, mop, sponge, sprayer or by immersion. Allow to remain wet for 10 minutes. Wipe dry or allow to air dry.



Use Glance® NA Glass and Multi-Purpose Cleaner Non-Ammoniated to clean mirror, chrome and glass surfaces.



Spray onto surface. Wipe with a clean cloth or towel.



Use Crew® NA SC Non-Acid Bowl and Bathroom Disinfectant Cleaner to clean restroom toilets, sinks, floors and walls.



Apply use-solution to hard, nonporous surface