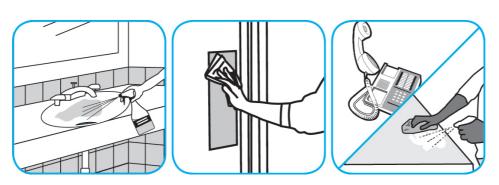

## **Application Procedures**

Use Oxivir® Tb one-step cleaner disinfectant to wipe hard, non-porous surfaces.





Pull wipe from canister, wipe surfaces, allowing them to stay wet for one minute. Allow to air dry or rinse according to use instructions on some surfaces.



Use Virex® II 256 One-Step Disinfectant Cleaner and Deodorant to clean restroom toilets, sinks, floors and walls.



Apply use-solution to hard, nonporous surfaces. Thoroughly wet surface with a cloth, mop, sponge, sprayer or by immersion. Allow to remain wet for 10 minutes. Wipe dry or allow to air dry.



Use Glance® NA Glass and Multi-Purpose Cleaner Non-Ammoniated to clean mirror, chrome and glass surfaces.



Spray onto surface. Wipe with a clean cloth or towel.



Use Crew® NA SC Non-Acid Bowl and Bathroom Disinfectant Cleaner to clean restroom toilets, sinks, floors and walls.



Apply use-solution to hard, nonporous surfaces. Thoroughly wet surface with a cloth, mop, sponge, sprayer or by immersion. Allow to remain wet for 10 minutes. Wipe dry or allow to air dry.

Questions: 1-800-558-2332

Always wear personal protective equipment.