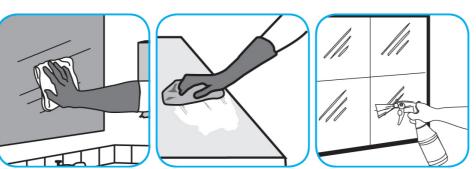

## **Application Procedures**

Use Oxivir® Five 16 Concentrate One Step Disinfectant Cleaner to clean and disinfect hard, non-porous surfaces.

Apply use solution. Let stand for 5 minutes. Wipe or allow to air dry.

Use Stride® Fragrance Free SC Neutral Cleaner to clean floors and other hard surfaces.

Fill mop bucket, spray bottle or automatic scrubbing machine from dispenser. Apply to surfaces to be cleaned. For auto scrubber use, trail mop behind machine to pick up any excess solution. Allow to dry.

Use Glance® NA Glass and Multi-Purpose Cleaner Non-Ammoniated to clean mirror, chrome and glass surfaces.

Spray onto surface. Wipe with a clean cloth or towel.

Use Crew® NA SC Non-Acid Bowl and Bathroom Disinfectant Cleaner to clean restroom toilets, sinks, floors and walls.