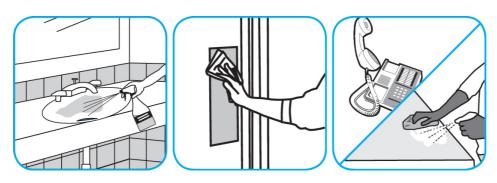

## **Application Procedures**

Use Oxivir® Five 16 Concentrate One Step Disinfectant Cleaner to clean and disinfect hard, non-porous surfaces.

Apply use solution. Let stand for 5 minutes. Wipe or allow to air dry.

Use Glance® NA Glass and Multi-Purpose Cleaner Non-Ammoniated to clean mirror, chrome and glass surfaces.

Spray onto surface. Wipe with a clean cloth or towel.

Use Crew® NA SC Non-Acid Bowl and Bathroom Disinfectant Cleaner to clean restroom toilets, sinks, floors and walls.

Always wear personal protective equipment.