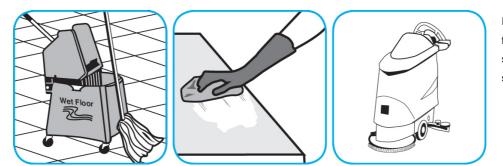

Use Stride® Citrus HC Neutral Cleaner to clean floors and other hard surfaces.

Fill mop bucket, spray bottle or automatic scrubbing machine from dispenser. Apply to surfaces to be cleaned. For auto scrubber use, trail mop behind machine to pick up any excess solution. Allow to dry.