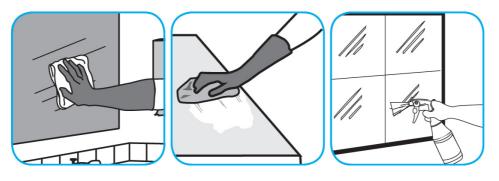

Use Glance® NA Glass and Multi-Purpose Cleaner to clean mirror, chrome and glass surfaces.

Spray onto surface. Wipe with a clean cloth or towel.

Use Crew® Bathroom Cleaner and Scale Remover to remove soap scum and hard water deposits. Do not use on natural wood or marble.