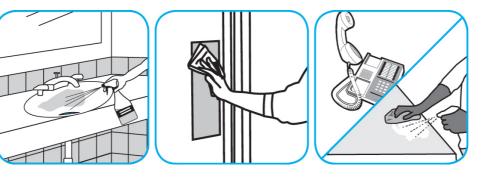

## **Application Procedures**

Use Virex® Plus One-Step Disinfectant Cleaner and Deodorant to clean restroom toilets, sinks, floors and walls.

Apply use-solution to hard, nonporous surfaces. Thoroughly wet surface with a cloth, mop, sponge, sprayer or by immersion. Allow to remain wet for 3 minutes. Wipe dry or allow to air dry.