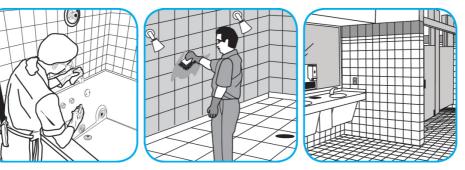

Use Glance® NA Glass and Multi-Purpose Cleaner to clean mirror, chrome and glass surfaces.

Spray onto surface. Wipe with a clean cloth or towel.

Use Crew® Bathroom Cleaner and Scale Remover to remove soap scum and hard water deposits. Do not use on natural wood or marble.

Dilute with cold water. Dispense use-solution into trigger spray or flip top bottle as needed. Apply with a damp cloth or directly on surface to be cleaned. Loosen soil with rubbing action. Rinse with cold water.