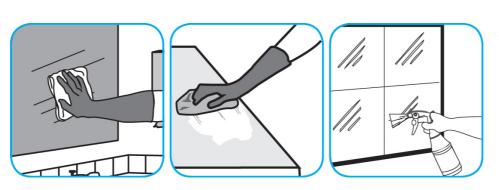

Use Glance® NA Glass and Multi-Purpose Cleaner Non-Ammoniated to clean mirror, chrome and glass surfaces.

Spray onto surface. Wipe with a clean cloth or towel.

Questions: 1-800-558-2332

Always wear personal protective equipment.