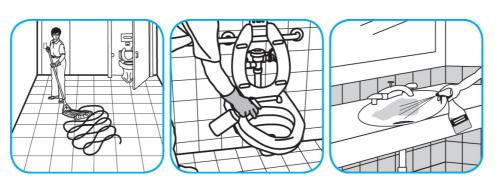

Use Crew® NA SC Non-Acid Bowl and Bathroom Disinfectant Cleaner to clean restroom toilets, sinks, floors and walls.

Apply use-solution to hard, nonporous surfaces. Thoroughly wet surface with a cloth, mop, sponge, sprayer or by immersion. Allow to remain wet for 10 minutes. Wipe dry or allow to air dry.