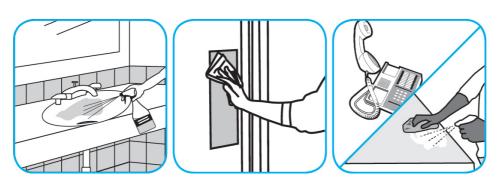

## **Application Procedures**

Use Oxivir® Five 16 Concentrate One Step Disinfectant Cleaner to clean and disinfect hard, non-porous surfaces.

Apply use solution. Let stand for 5 minutes. Wipe or allow to air dry.