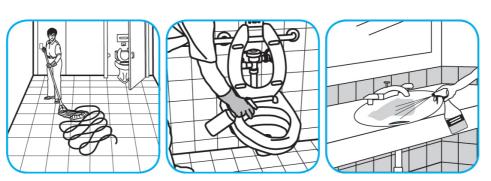

Use PERdiemTM/MC General Purpose Cleaner with Hydrogen Peroxide to clean hard surfaces as well as carpet.

Fill mop bucket, spray bottle or automatic scrubbing machine from dispenser. Apply to surfaces to be cleaned. For use as a carpet spotter, prespray or extraction cleaner, apply to carpet, agitate and rinse with water. For autoscrubber use, trail mop behind machine to pick up any excess solution. Allow to dry.