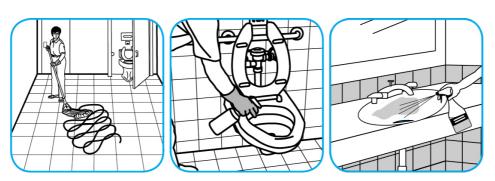

## Use Stride® Citrus SC Neutral Cleaner to clean floors and other hard surfaces.

Fill mop bucket, spray bottle or automatic scrubbing machine from dispenser. Apply to surfaces to be cleaned. For autoscrubber use, trail mop behind machine to pick up any excess solution. Allow to dry.