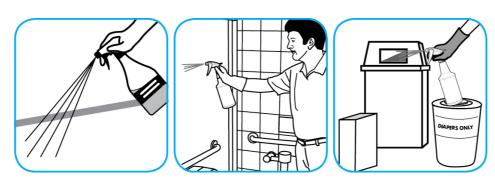

## **Application Procedures**

Use Alpha-HP® Multi-Surface Cleaner to clean hard surfaces and carpet.

Spray onto surface. Wipe with a clean cloth or towel. For Carpet Spotting: Apply to carpet spot, agitate and rinse with water. For Prespray Cleaning: Apply product to area to be cleaned using a pressurized hand held sprayer. Extract thoroughly with water.