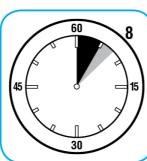

Apply use-solution to hard, nonporous surfaces. Thoroughly wet surface with a cloth, mop, sponge, sprayer or by immersion. Allow to remain wet for 10 minutes. Wipe dry or allow to air dry.

Use Spitfire® SC Power Cleaner to clean most heavily soiled, hard surfaces.