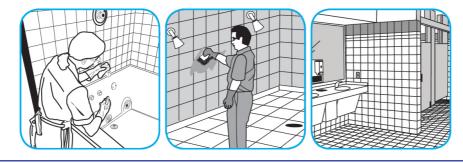

Use Crew® Bathroom Cleaner and Scale Remover to remove soap scum and hard water deposits. Do not use on natural wood or marble.

Dilute with cold water. Dispense use-solution into trigger spray or flip top bottle as needed. Apply with a damp cloth or directly on surface to be cleaned. Loosen soil with rubbing action. Rinse with cold water.