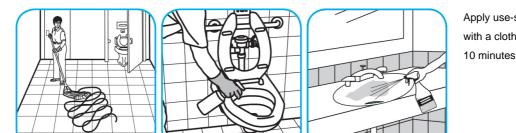

Use Morning Mist® Neutral Disinfectant Cleaner to clean restroom toilets, sinks, floors and walls.

Apply use-solution to hard, nonporous surfaces. Thoroughly wet surface with a cloth, mop, sponge, sprayer or by immersion. Allow to remain wet for 10 minutes. Wipe dry or allow to air dry.