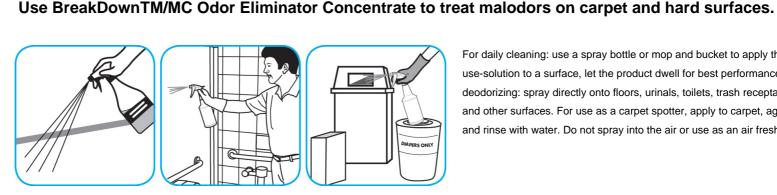

## **J-Fill® Application Procedures**

For daily cleaning: use a spray bottle or mop and bucket to apply the use-solution to a surface, let the product dwell for best performance. For deodorizing: spray directly onto floors, urinals, toilets, trash receptacles and other surfaces. For use as a carpet spotter, apply to carpet, agitate and rinse with water. Do not spray into the air or use as an air freshener.