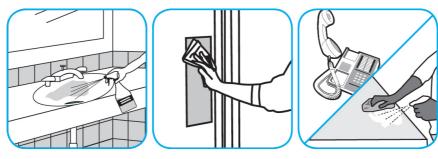

Use Crew® Restroom Floor and Surface SC Non-Acid Disinfectant Cleaner to clean restroom toilets, sinks, floors and walls.

Apply use-solution to hard, nonporous surfaces. Thoroughly wet surface with a cloth, mop, sponge, sprayer or by immersion. Allow to remain wet for 10 minutes. Wipe dry or allow to air dry.

Apply use-solution to hard, nonporous surfaces. Thoroughly wet surface with a cloth, mop, sponge, sprayer or by immersion. Allow to remain wet for 10 minutes. Wipe dry or allow to air dry.

Use Virex® II 256 One-Step Disinfectant Cleaner and Deodorant to clean restroom toilets, sinks, floors and walls.

Use Morning Mist® Neutral Disinfectant Cleaner to clean restroom toilets, sinks, floors and walls.

Apply use-solution to hard, nonporous surfaces. Thoroughly wet surface with a cloth, mop, sponge, sprayer or by immersion. Allow to remain wet for 10 minutes. Wipe dry or allow to air dry.