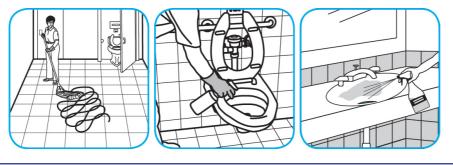

Use Crew® Restroom Floor and Surface SC Non-Acid Disinfectant Cleaner to clean restroom toilets, sinks, floors and walls.

Apply use-solution to hard, nonporous surfaces. Thoroughly wet surface with a cloth, mop, sponge, sprayer or by immersion. Allow to remain wet for 10 minutes. Wipe dry or allow to air dry.

Apply use-solution to hard, nonporous surfaces. Thoroughly wet surface with a cloth, mop, sponge, sprayer or by immersion. Allow to remain wet for 10 minutes. Wipe dry or allow to air dry.

Use Virex® II 256 One-Step Disinfectant Cleaner and Deodorant to clean restroom toilets, sinks, floors and walls.

Use Morning Mist® Neutral Disinfectant Cleaner to clean restroom toilets, sinks, floors and walls.

Apply use-solution to hard, nonporous surfaces. Thoroughly wet surface with a cloth, mop, sponge, sprayer or by immersion. Allow to remain wet for 10 minutes. Wipe dry or allow to air dry.