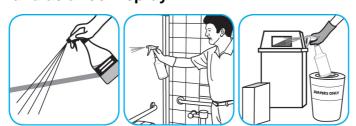

#### Use BreakDownTM/MC Odor Eliminator Concentrate to treat malodors on carpet, hard surfaces and as a room spray.

Spray into the air or onto surfaces where odors are noticeable.

Questions: 1-800-558-2332