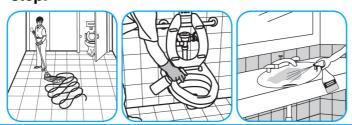

#### Use Virex® II 256 One-Step Disinfectant Cleaner and Deodorant to clean restroom toilets, sinks, floors and walls.

Apply use-solution to hard, nonporous surfaces. Thoroughly wet surface with a cloth, mop, sponge, sprayer or by immersion. Allow to remain wet for 10 minutes. Wipe dry or allow to air dry.