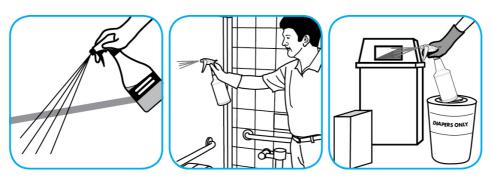

Use Good Sense® HC Liquid Air Freshener - Fresh to treat malodors on carpet, hard surfaces and as a room spray.

Spray into the air or onto surfaces where odors are noticeable.

Use Glance® HC Glass and Multi-Surface Cleaner to clean mirror, chrome and glass surfaces.

Spray onto surface. Wipe with a clean cloth or towel.

Use Alpha-HP® Multi-Surface Disinfectant Cleaner to clean, disinfect and deodorize in one easy step.

Apply use-solution to hard, nonporous surfaces. Thoroughly wet surface with a cloth, mop, sponge, sprayer or by immersion. Allow to remain wet. Wipe dry or allow to air dry. See product label for complete directions.