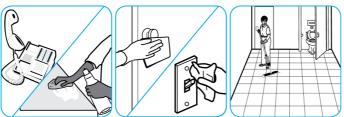

### Use Alpha-HP® Multi-Surface Disinfectant Cleaner to clean, disinfect and deodorize in one easy step.

Apply use-solution to hard, nonporous surfaces. Thoroughly wet surface with a cloth, mop, sponge, sprayer or by immersion. Allow to remain wet. Wipe dry or allow to air dry. See product label for complete directions.