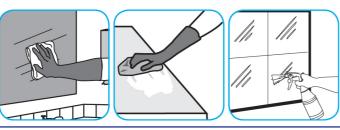

#### Use Glance® HC Glass and Multi-Surface Cleaner to clean mirrors, chrome and glass surfaces.

Spray onto surface. Wipe with a clean cloth or towel.

## Use Crew® Bathroom Cleaner and Scale Remover to remove soap scum and hard water deposits. Do not use on natural wood or marble.

Dilute with cold water. Dispense use-solution into trigger spray or flip top bottle as needed. Apply with a damp cloth or directly on surface to be cleaned. Loosen soil with rubbing action. Rinse with cold water.