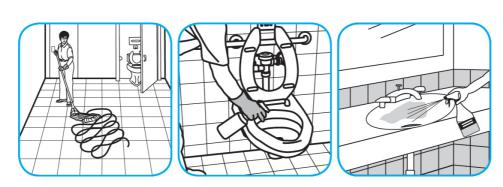

Use Crew® Bathroom Cleaner and Scale Remover as a non-corrosive formula deep cleans dirt and soap scum from bathroom and shower tiles, fixtures and most washable surfaces.

Apply to surfaces to be cleaned. Wipe with soft cloth or towel to remove soil and to dry. See label on original container for complete directions for use and additional information.