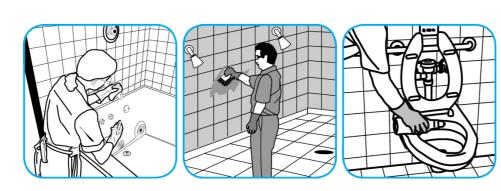

Use Crew® Bathroom Cleaner and Scale Remover as a non-corrosive formula deep cleans dirt and soap scum from bathroom and shower tiles, fixtures and most washable surfaces.

Apply to surfaces to be cleaned. Wipe with soft cloth or towel to remove soil and to dry. See label on original container for complete directions for use and additional information.