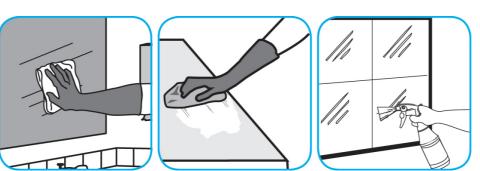

Use Glance® NA Glass and Multi-Purpose Cleaner Non-Ammoniated to clean mirror, chrome and glass surfaces.

Spray onto surface. Wipe with a clean cloth or towel.

Apply use-solution to hard, nonporous surfaces. Thoroughly wet surface with a cloth, mop, sponge, sprayer or by immersion. Allow to remain wet. Wipe dry or allow to air dry. See product label for complete directions.