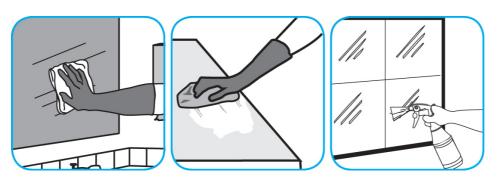

## **Application Procedures**

Use Glance® NA Glass and Multi-Purpose Cleaner to clean mirror, chrome and glass surfaces.

Spray onto surface. Wipe with a clean cloth or towel.