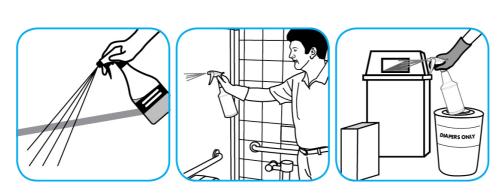

## Use Alpha-HP® Multi-Surface Cleaner to clean hard surfaces and carpet.

Spray onto surface. Wipe with a clean cloth or towel. For Carpet Spotting: Apply to carpet spot, agitate and rinse with water. For Prespray Cleaning: Apply product to area to be cleaned using a pressurized hand held sprayer. Extract thoroughly with water.