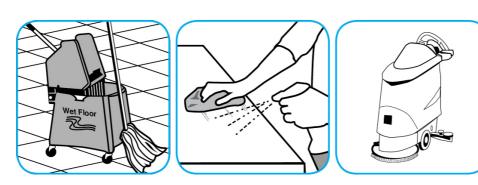

## Use Stride® Citrus SC Neutral Cleaner to clean floors and other hard surfaces.

Fill mop bucket, spray bottle or automatic scrubbing machine from dispenser. Apply to surfaces to be cleaned. For autoscrubber use, trail mop behind machine to pick up any excess solution. Allow to dry.