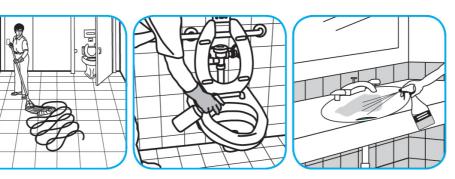

## Use Alpha-HP® Multi-Surface Disinfectant Cleaner to clean, disinfect and deodorize in one easy step.

Apply use-solution to hard, nonporous surfaces. Thoroughly wet surface with a cloth, mop, sponge, sprayer or by immersion. Allow to remain wet. Wipe dry or allow to air dry. See product label for complete directions.