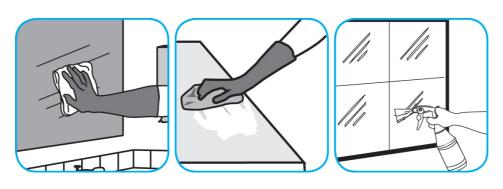

## Use Glance® NA Glass and Multi-Purpose Cleaner SC to clean mirror, chrome and glass surfaces.

Spray onto surface. Wipe with a clean cloth or towel.

Use ProminenceTM/MC Heavy Duty Cleaner to remove soil from floors without dulling the appearance of the floor finish.