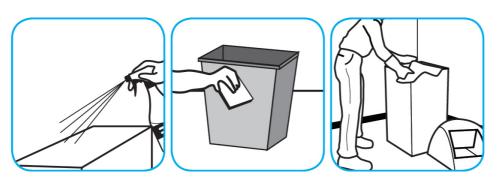

Use TempestTM/MC Solvent-Free Cleaner/Degreaser to clean most heavily soiled, hard surfaces.

Apply onto hard surface using spray bottle, mop/bucket or auto-scrubber. Allow to penetrate and lift soils. Pick up solution with clean cloth, mop, or auto-scrubber. Requires no rinsing.