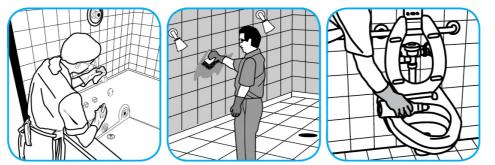

Use Glance® NA Glass and Multi-Purpose Cleaner Non-Ammoniated to clean mirror, chrome and glass surfaces.

Spray onto surface. Wipe with a clean cloth or towel.

Use Crew® Bathroom Cleaner and Scale Removeras a non-corrosive formula deep cleans dirt and soap scum from bathroom and shower tiles, fixtures and most washable surfaces.

Apply to surfaces to be cleaned. Wipe with soft cloth or towel to remove soil and to dry. See label on original container for complete directions for use and additional information.

Use Stride® Citrus SC Neutral Cleaner to clean floors and other hard surfaces.