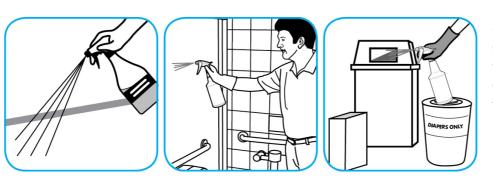

## **RTD**<sup>®</sup> Application Procedures

Use Alpha-HP® Multi-Surface Cleaner to clean hard surfaces and carpet.

Spray onto surface. Wipe with a clean cloth or towel. For Carpet Spotting: Apply to carpet spot, agitate and rinse with water. For Prespray Cleaning: Apply product to area to be cleaned using a pressurized hand held sprayer. Extract thoroughly with water.