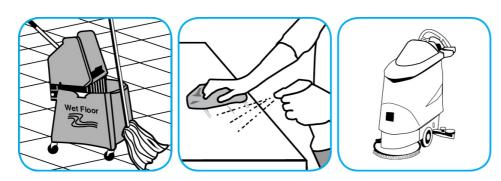

Apply to surfaces to be cleaned. Wipe with soft cloth or towel to remove soil and to dry. See label on original container for complete directions for use and additional information.

Use Stride® Citrus SC Neutral Cleaner to clean floors and other hard surfaces.

Fill mop bucket, spray bottle or automatic scrubbing machine from dispenser. Apply to surfaces to be cleaned. For autoscrubber use, trail mop behind machine to pick up any excess solution. Allow to dry.