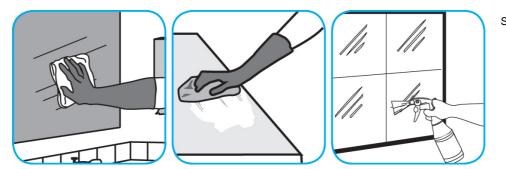

Apply to surfaces to be cleaned. Wipe with soft cloth or towel to remove soil and to dry. See label on original container for complete directions for use and additional information.

Use Stride® Citrus SC Neutral Cleaner to clean floors and other hard surfaces.

Fill mop bucket, spray bottle or automatic scrubbing machine from dispenser. Apply to surfaces to be cleaned. For autoscrubber use, trail mop behind machine to pick up any excess solution. Allow to dry.