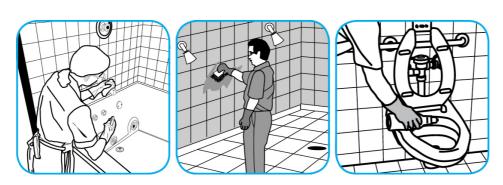

## **Application Procedures**

Use Glance® NA Glass and Multi-Purpose Cleaner Non-Ammoniated to clean mirror, chrome and glass surfaces.

Spray onto surface. Wipe with a clean cloth or towel.

Use Crew® Bathroom Cleaner and Scale Remover as a non-corrosive formula deep cleans dirt and soap scum from bathroom and shower tiles, fixtures and most washable surfaces.