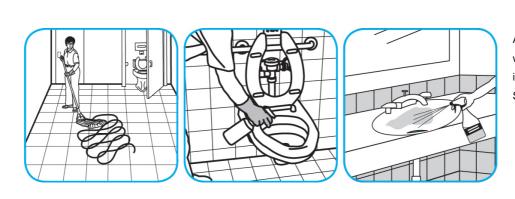

## **Application Procedures**

Use Glance® NA Glass and Multi-Purpose Cleaner Non-Ammoniated to clean mirror, chrome and glass surfaces.

Spray onto surface. Wipe with a clean cloth or towel.

Use Crew® Bathroom Cleaner and Scale Remover as a non-corrosive formula deep cleans dirt and soap scum from bathroom and shower tiles, fixtures and most washable surfaces.

Apply to surfaces to be cleaned. Wipe with soft cloth or towel to remove soil and to dry. See label on original container for complete directions for use and additional information.

Use ProminenceTM/MC Heavy Duty Cleaner to remove soil from floors without dulling the appearance of the floor finish.

Dilute with cold water. For daily cleaning, use a spray bottle, mop and bucket or fill auto scrubber and use red pads. For Deep Scrubbing, fill auto scrubber and use green or blue pads. Pick up soil and excess cleaner with a tightly wrung out cleaning mop or cloth.