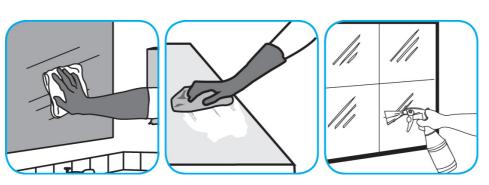

## **Application Procedures**

Use Glance® NA Glass and Multi-Purpose Cleaner Non-Ammoniated to clean mirror, chrome and glass surfaces.

Spray onto surface. Wipe with a clean cloth or towel.

Use Crew® Bathroom Cleaner and Scale Remover as a non-corrosive formula deep cleans dirt and soap scum from bathroom and shower tiles, fixtures and most washable surfaces.

Apply to surfaces to be cleaned. Wipe with soft cloth or towel to remove soil and to dry. See label on original container for complete directions for use and additional information.

Use ProminenceTM/MC Heavy Duty Cleaner to remove soil from floors without dulling the appearance of the floor finish.