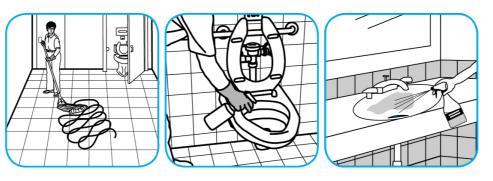

## **RTD**<sup>®</sup> **Application Procedures**

Use Crew® Restroom Floor and Surface SC Non-Acid Disinfectant Cleaner to clean restroom toilets, sinks, floors and walls.

Apply use-solution to hard, nonporous surfaces. Thoroughly wet surface with a cloth, mop, sponge, sprayer or by immersion. Allow to remain wet for 10 minutes. Wipe dry or allow to air dry.

Use Glance® NA Glass and Multi-Purpose Cleaner Non-Ammoniated to clean mirror, chrome and glass surfaces.

Spray onto surface. Wipe with a clean cloth or towel.

Use Stride® Citrus SC Neutral Cleaner to clean floors and other hard surfaces.

Fill mop bucket, spray bottle or automatic scrubbing machine from dispenser. Apply to surfaces to be cleaned. For autoscrubber use, trail mop behind machine to pick up any excess solution. Allow to dry.