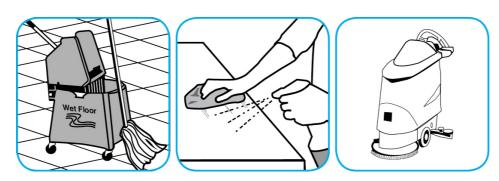

Fill mop bucket, spray bottle or automatic scrubbing machine from dispenser. Apply to surfaces to be cleaned. For autoscrubber use, trail mop behind machine to pick up any excess solution. Allow to dry.