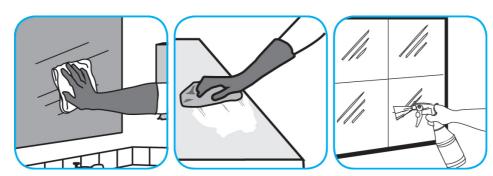

Use Glance® NA Glass and Multi-Purpose Cleaner Non-Ammoniated to clean mirror, chrome and glass surfaces.

Spray onto surface. Wipe with a clean cloth or towel.

Use Stride® Citrus SC Neutral Cleaner to clean floors and other hard surfaces.