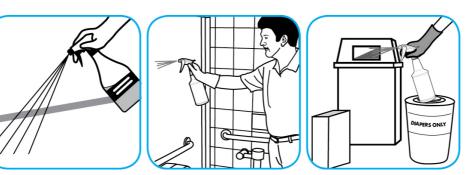

Use Alpha-HP® Multi-Surface Cleaner to clean hard surfaces and carpet.

Spray onto surface. Wipe with a clean cloth or towel. For Carpet Spotting: Apply to carpet spot, agitate and rinse with water. For Prespray Cleaning: Apply product to area to be cleaned using a pressurized hand held sprayer. Extract thoroughly with water.

Use Glance® NA Glass and Multi-Purpose Cleaner Non-Ammoniated to clean mirror, chrome and glass surfaces.

Spray onto surface. Wipe with a clean cloth or towel.

Use Stride® Citrus SC Neutral Cleaner to clean floors and other hard surfaces.