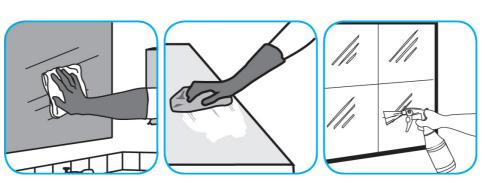

## Procedimientos de aplicación

Use Crew® Restroom Floor and Surface SC Non-Acid Disinfectant Cleaner to clean restroom toilets, sinks, floors and walls.

Apply use-solution to hard, nonporous surfaces. Thoroughly wet surface with a cloth, mop, sponge, sprayer or by immersion. Allow to remain wet for 10 minutes. Wipe dry or allow to air dry.

Use Alpha-HP® Multi-Surface Cleaner to clean hard surfaces and carpet.

Spray onto surface. Wipe with a clean cloth or towel. For Carpet Spotting: Apply to carpet spot, agitate and rinse with water. For Prespray Cleaning: Apply product to area to be cleaned using a pressurized hand held sprayer. Extract thoroughly with water.

Use Glance® NA Glass and Multi-Purpose Cleaner Non-Ammoniated to clean mirror, chrome and glass surfaces.

Spray onto surface. Wipe with a clean cloth or towel.

Use Stride® Citrus SC Neutral Cleaner to clean floors and other hard surfaces.