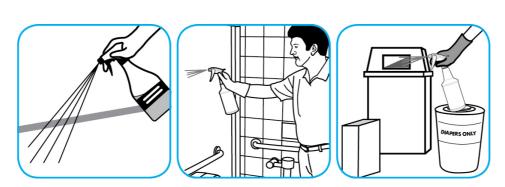

Use Alpha-HP® Multi-Surface Cleaner to clean hard surfaces and carpet.

Spray onto surface. Wipe with a clean cloth or towel. For Carpet Spotting: Apply to carpet spot, agitate and rinse with water. For Prespray Cleaning: Apply product to area to be cleaned using a pressurized hand held sprayer. Extract thoroughly with water.