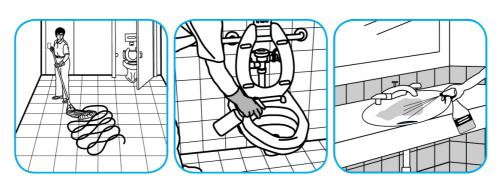

## Procedimientos de aplicación

Use Crew® Restroom Floor and Surface SC Non-Acid Disinfectant Cleaner to clean restroom toilets, sinks, floors and walls.

Apply use-solution to hard, nonporous surfaces. Thoroughly wet surface with a cloth, mop, sponge, sprayer or by immersion. Allow to remain wet for 10 minutes. Wipe dry or allow to air dry.