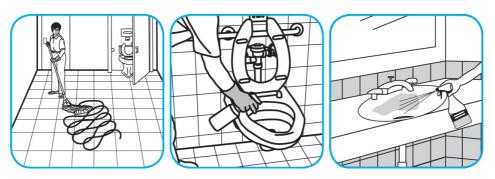

Use Crew® NA SC Non-Acid Bowl and Bathroom Disinfectant Cleaner to clean restroom toilets, sinks, floors and walls.

Apply use-solution to hard, nonporous surfaces. Thoroughly wet surface with a cloth, mop, sponge, sprayer or by immersion. Allow to remain wet for 10 minutes. Wipe dry or allow to air dry.

Use Stride® Citrus HC Neutral Cleaner to clean floors and other hard surfaces.

Fill mop bucket, spray bottle or automatic scrubbing machine from dispenser. Apply to surfaces to be cleaned. For auto scrubber use, trail mop behind machine to pick up any excess solution. Allow to dry.

Use Glance® NA Glass and Multi-Purpose Cleaner Non-Ammoniated to clean mirror, chrome and glass surfaces.

Spray onto surface. Wipe with a clean cloth or towel.

Questions: 1-800-558-2332

Always wear personal protective equipment.