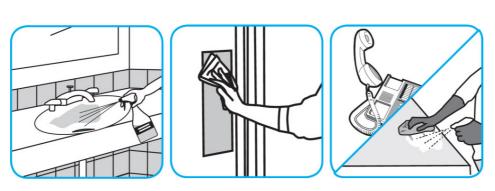

Use Oxivir® Plus Disinfectant Cleaner Concentrate to clean and disinfect hard, non-porous surfaces.

Apply use solution. Let stand for 5 minutes. Wipe or allow to air dry.

Use Stride® Citrus HC Neutral Cleaner to clean floors and other hard surfaces.