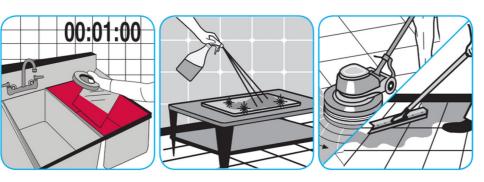

Apply use-solution to washable hard, non-porous surfaces: dishes, glassware, silverware, cooking utensils and plastic and other non- porous cutting boards. Spray or immerse objects for 1-2 minutes. Allow to air dry. See product label for complete directions.

Use Oxivir® Plus Disinfectant Cleaner Concentrate to clean and disinfect hard, non-porous surfaces.

Apply use solution. Let stand for 5 minutes. Wipe or allow to air dry.

Use Stride® Citrus HC Neutral Cleaner to clean floors and other hard surfaces.

Fill mop bucket, spray bottle or automatic scrubbing machine from dispenser. Apply to surfaces to be cleaned. For auto scrubber use, trail mop behind machine to pick up any excess solution. Allow to dry.