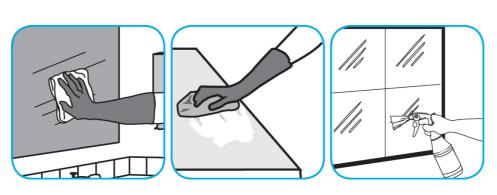

## **Application Procedures**

Use Glance® NA Glass and Multi-Purpose Cleaner to clean mirror, chrome and glass surfaces.

Spray onto surface. Wipe with a clean cloth or towel.

Use J-512TM/MC Sanitizer to sanitize washable hard, non-porous surfaces.