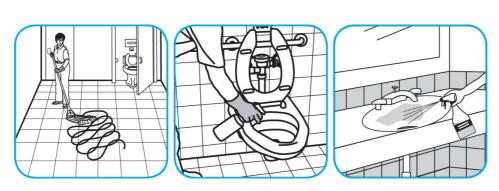

Apply use-solution to hard, nonporous surfaces. Thoroughly wet surface with a cloth, mop, sponge, sprayer or by immersion. Allow to remain wet. Wipe dry or allow to air dry. See product label for complete directions.