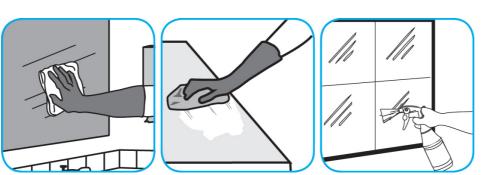

Use Glance® NA Glass and Multi-Purpose Cleaner Non-Ammoniated to clean mirror, chrome and glass surfaces.

Spray onto surface. Wipe with a clean cloth or towel.

Use Alpha-HP® Multi-Surface Disinfectant Cleaner to clean, disinfect and deodorize in one easy step.