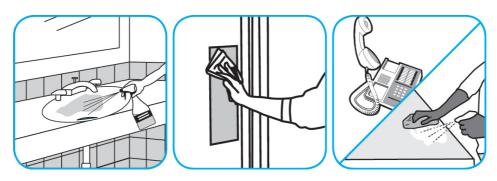

## **Application Procedures**

Use Oxivir® Five 16 Concentrate One Step Disinfectant Cleaner to clean and disinfect hard, non-porous surfaces.

Apply use solution. Let stand for 5 minutes. Wipe or allow to air dry.