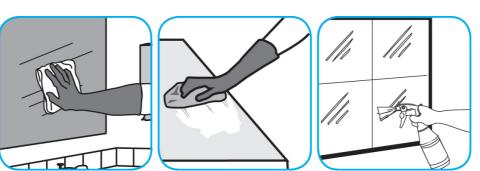

Use Glance® NA Glass and Multi-Purpose Cleaner Non-Ammoniated to clean mirror, chrome and glass surfaces.

Spray onto surface. Wipe with a clean cloth or towel.

Use ProminenceTM/MC Heavy Duty Cleaner to remove soil from floors without dulling the appearance of the floor finish.