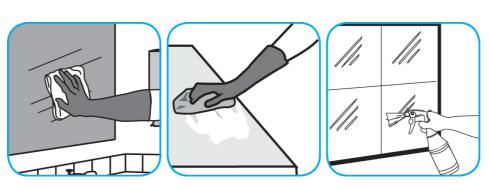

## **Application Procedures**

Use Glance® NA Glass and Multi-Purpose Cleaner to clean mirror, chrome and glass surfaces.

Spray onto surface. Wipe with a clean cloth or towel.

Use ProminenceTM/MC Heavy Duty Cleaner to remove soil from floors without dulling the appearance of the floor finish.