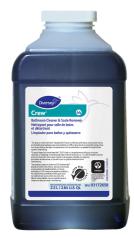

Use Crew® Bathroom Cleaner and Scale Remover to remove soap scum and hard water deposits. Do not use on natural wood or marble.

Dilute with cold water. Dispense use-solution into trigger spray or flip top bottle as needed. Apply with a damp cloth or directly on surface to be cleaned. Loosen soil with rubbing action. Rinse with cold water.