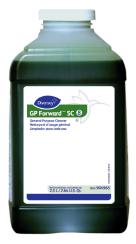

Use GP Forward® SC General Purpose Cleaner to clean any water-safe surface.

Fill mop bucket, spray bottle or automatic scrubbing machine from dispenser. Apply to surfaces to be cleaned. For auto scrubber use, trail mop behind machine to pick up any excess solution. Allow to dry.