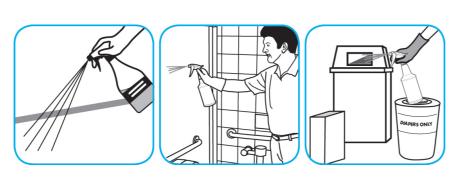

## Use BreakDownTM/MC Odor Eliminator Concentrate to treat malodors on carpet and hard surfaces.

For daily cleaning: use a spray bottle or mop and bucket to apply the use-solution to a surface, let the product dwell for best performance. For deodorizing: spray directly onto floors, urinals, toilets, trash receptacles and other surfaces. For use as a carpet spotter, apply to carpet, agitate and rinse with water. Do not spray into the air or use as an air freshener.