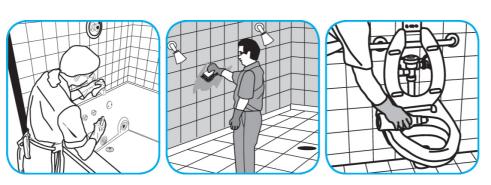

Use Crew® Shower, Tub and Tile Cleaner to clean bathroom surfaces but not marble, resilient floors or galvanized metal.

Fill small bottle or bucket or use gun to apply a foam directly onto surfaces. Scrub with a soft brush, pad or cloth. Do not allow foam to dry. Rinse surfaces thoroughly.