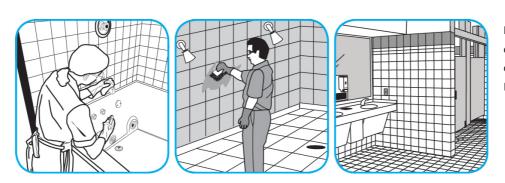

Use Crew® Bathroom Cleaner and Scale Remover to remove soap scum and hard water deposits. Do not use on natural wood or marble.

Dilute with cold water. Dispense use-solution into trigger spray or flip top bottle as needed. Apply with a damp cloth or directly on surface to be cleaned. Loosen soil with rubbing action. Rinse with cold water.