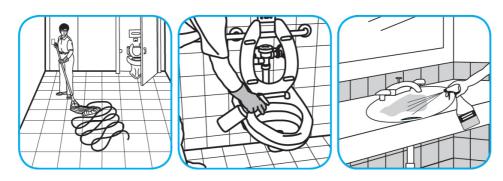

## **Application Procedures**

Use Crew® NA SC Non-Acid Bowl and Bathroom Disinfectant Cleaner to clean restroom toilets, sinks, floors and walls.

Apply use-solution to hard, nonporous surfaces. Thoroughly wet surface with a cloth, mop, sponge, sprayer or by immersion. Allow to remain wet for 10 minutes. Wipe dry or allow to air dry.