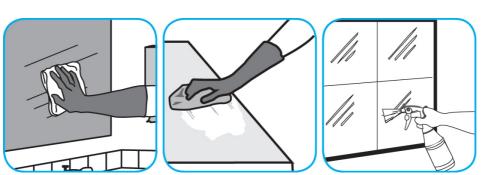

Use Glance® HC Glass and Multi-Surface Cleaner to clean mirrors, chrome and glass surfaces.

Spray onto surface. Wipe with a clean cloth or towel.

Use Stride® Citrus HC Neutral Cleaner to clean floors and other hard surfaces.