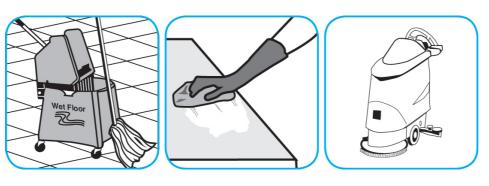

Use Glance® HC Glass and Multi-Surface Cleaner to clean mirrors, chrome and glass surfaces.

Spray onto surface. Wipe with a clean cloth or towel.

Use Stride® Citrus HC Neutral Cleaner to clean floors and other hard surfaces.

Fill mop bucket, spray bottle or automatic scrubbing machine from dispenser. Apply to surfaces to be cleaned. For auto scrubber use, trail mop behind machine to pick up any excess solution. Allow to dry.