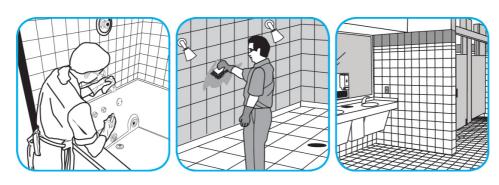

## **Application Procedures**

Use Crew® Bathroom Cleaner and Scale Remover to remove soap scum and hard water deposits. Do not use on natural wood or marble.

Dilute with cold water. Dispense use-solution into trigger spray or flip top bottle as needed. Apply with a damp cloth or directly on surface to be cleaned. Loosen soil with rubbing action. Rinse with cold water.