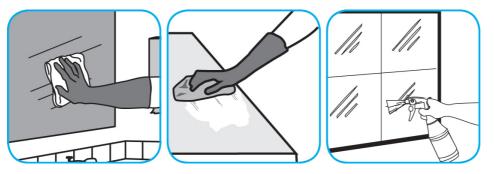

Use Glance® HC Glass and Multi-Surface Cleaner to clean mirrors, chrome and glass surfaces.

Spray onto surface. Wipe with a clean cloth or towel.