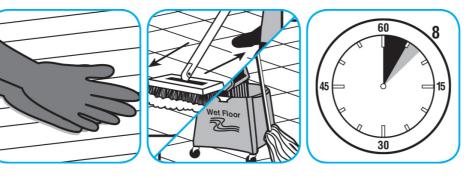

## **J-Fill® Application Procedures**

Use Suma® Break-Up® SC Heavy Duty Foaming Grease-Release Cleaner to clean food contact surfaces, including machinery, walls and floors.

To clean floors, apply by mop or brush and scrub. Rinse thoroughly with hot water. Wear long rubber gloves for manual cleaning. To clean equipment, soak parts. Use brush or sponge as necessary. Rinse.