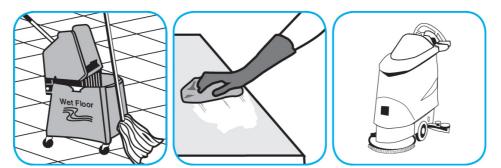

Use Stride® Citrus HC Neutral Cleaner to clean floors and other hard surfaces.

Fill mop bucket, spray bottle or automatic scrubbing machine from dispenser. Apply to surfaces to be cleaned. For auto scrubber use, trail mop behind machine to pick up any excess solution. Allow to dry.