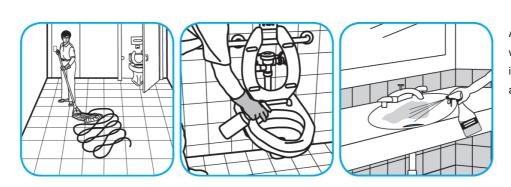

## **Application Procedures**

Use Stride® Citrus HC Neutral Cleaner to clean floors and other hard surfaces.

Fill mop bucket, spray bottle or automatic scrubbing machine from dispenser. Apply to surfaces to be cleaned. For auto scrubber use, trail mop behind machine to pick up any excess solution. Allow to dry.

Use Crew® NA SC Non-Acid Bowl and Bathroom Disinfectant Cleaner to clean restroom toilets, sinks, floors and walls.

Apply use-solution to hard, nonporous surfaces. Thoroughly wet surface with a cloth, mop, sponge, sprayer or by immersion. Allow to remain wet for 10 minutes. Wipe dry or allow to air dry.