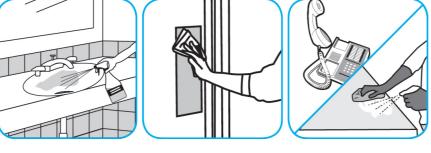

Use Glance® NA Glass and Multi-Purpose Cleaner Non-Ammoniated to clean mirror, chrome and glass surfaces.

Spray onto surface. Wipe with a clean cloth or towel.