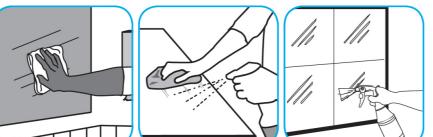

Use Glance® NA Glass and Multi-Purpose Cleaner Non-Ammoniated to clean mirror, chrome and glass surfaces.

Spray onto surface. Wipe with a clean cloth or towel.