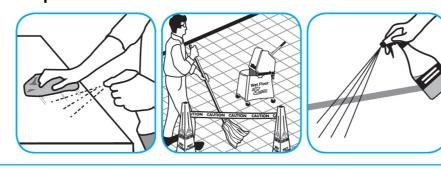

Fill mop bucket, spray bottle or automatic scrubbing machine from dispenser. Apply to surfaces to be cleaned. Allow to dry. For Carpet Spotting: Apply to carpet spot, agitate and rinse with water. For Prespray Cleaning: Apply product to area to be cleaned using a pressurized hand held sprayer. Extract thoroughly with water.