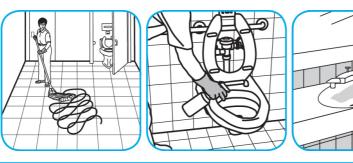

## SmartDose<sup>TM/MC</sup> Application Procedures

Use Crew® Non-Acid Bowl and Bathroom Disinfectant Cleaner to clean restroom toilets, sinks, floors and walls.

Apply use-solution to hard, nonporous surfaces. Thoroughly wet surface with a cloth, mop, sponge, sprayer or by immersion. Allow to remain wet for 10 minutes. Wipe dry or allow to air dry.

Use Glance® NA Glass and Multi-Purpose Cleaner Non-Ammoniated to clean mirror, chrome and glass surfaces.

Spray onto surface. Wipe with a clean cloth or towel.