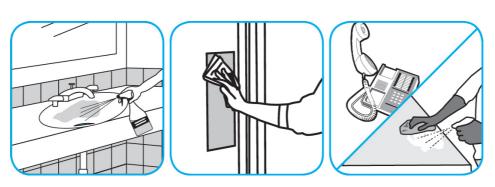

## **Application Procedures**

Use Virex® II 256 One-Step Disinfectant Cleaner and Deodorant to clean restroom toilets, sinks, floors and walls.

Apply use-solution to hard, nonporous surfaces. Thoroughly wet surface with a cloth, mop, sponge, sprayer or by immersion. Allow to remain wet for 10 minutes. Wipe dry or allow to air dry.