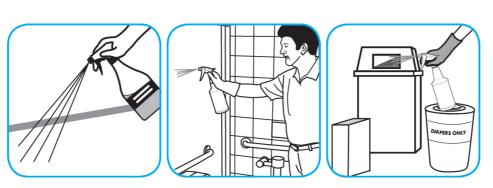

Use Good Sense® HC Liquid Air Freshener - No Smoke to treat malodors on carpet, hard surfaces and as a room spray.

Spray into the air or onto surfaces where odors are noticeable.

Use Glance® HC Glass and Multi-Surface Cleaner to clean mirrors, chrome and glass surfaces.