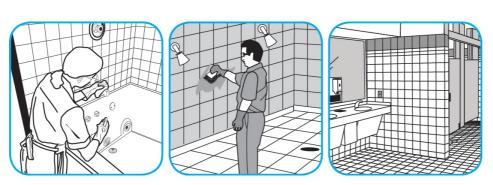

Apply use-solution to hard, nonporous surfaces. Thoroughly wet surface with a cloth, mop, sponge, sprayer or by immersion. Allow to remain wet for 10 minutes. Wipe dry or allow to air dry.

Use Crew® Bathroom Cleaner and Scale Remover to remove soap scum and hard water deposits. Do not use on natural wood or marble.