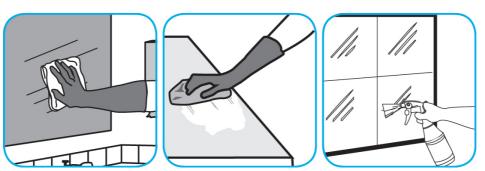

## **Application Procedures**

Use Glance® NA Glass and Multi-Purpose Cleaner Non-Ammoniated to clean mirror, chrome and glass surfaces.

Spray onto surface. Wipe with a clean cloth or towel.

Use Morning Mist® Neutral Disinfectant Cleaner to clean restroom toilets, sinks, floors and walls.