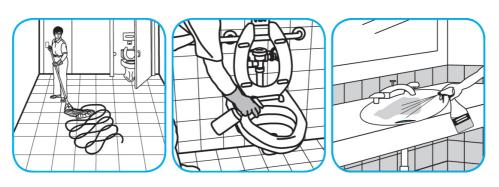

## **Application Procedures**

Use Glance® NA Glass and Multi-Purpose Cleaner Non-Ammoniated to clean mirror, chrome and glass surfaces.

Spray onto surface. Wipe with a clean cloth or towel.

Use Morning Mist® Neutral Disinfectant Cleaner to clean restroom toilets, sinks, floors and walls.

Apply use-solution to hard, nonporous surfaces. Thoroughly wet surface with a cloth, mop, sponge, sprayer or by immersion. Allow to remain wet for 10 minutes. Wipe dry or allow to air dry.

Use Crew® Bathroom Cleaner and Scale Remover to remove soap scum and hard water deposits. Do not use on natural wood or marble.