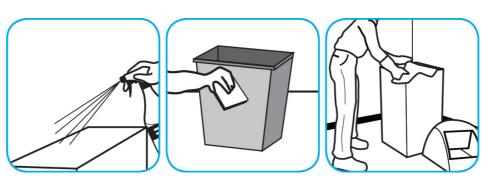

Use SpeedballTM/MC 2000 Heavy-Duty Spray Cleaner Concentrate to clean hard surfaces but not glass, aluminum, or water based paint.

Spray product on hard surfaces to be cleaned. Allow cleaner to penetrate and lift soils. Wipe with a clean cloth. Requires no rinsing.