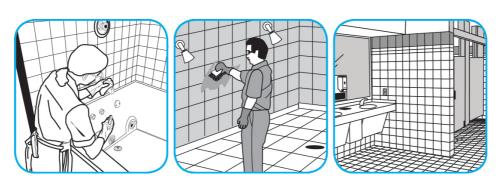

## **Application Procedures**

Spray onto surface. Wipe with a clean cloth or towel.

Use Crew® Bathroom Cleaner and Scale Remover to remove soap scum and hard water deposits. Do not use on natural wood or marble.