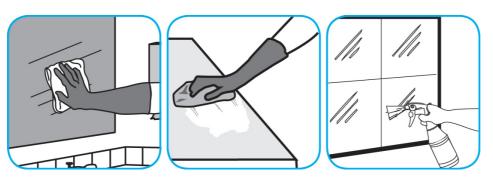

## **Application Procedures**

Spray onto surface. Wipe with a clean cloth or towel.

Use Crew® Bathroom Cleaner and Scale Remover to remove soap scum and hard water deposits. Do not use on natural wood or marble.