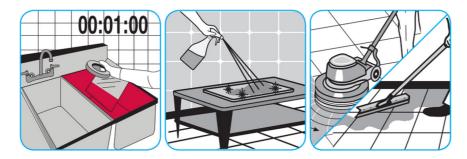

## Use J-512TM/MC Sanitizer to sanitize washable hard, non-porous surfaces.

Apply use-solution to washable hard, non-porous surfaces: dishes, glassware, silverware, cooking utensils and plastic and other non- porous cutting boards. Spray or immerse objects for 1-2 minutes. Allow to air dry. See product label for complete directions.