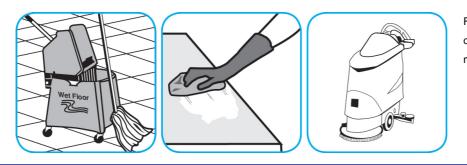

## **J-Fill® Application Procedures**

Use Stride® Citrus HC Neutral Cleaner to clean floors and other hard surfaces.

Fill mop bucket, spray bottle or automatic scrubbing machine from dispenser. Apply to surfaces to be cleaned. For auto scrubber use, trail mop behind machine to pick up any excess solution. Allow to dry.