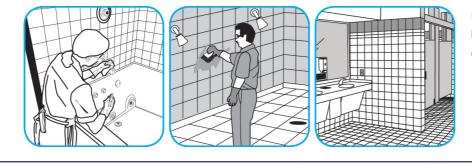

Use Crew® Bathroom Cleaner and Scale Remover to remove soap scum and hard water deposits. Do not use on natural wood or marble.

Dilute with cold water. Dispense use-solution into trigger spray or flip top bottle as needed. Apply with a damp cloth or directly on surface to be cleaned. Loosen soil with rubbing action. Rinse with cold water.