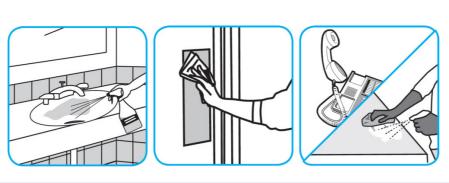

## Use Crew® Bathroom Cleaner and Scale Remover to remove soap scum and hard water deposits. Do not use on natural wood or marble.

Dilute with cold water. Dispense use-solution into trigger spray or flip top bottle as needed. Apply with a damp cloth or directly on surface to be cleaned. Loosen soil with rubbing action. Rinse with cold water.

#### Use Glance® NA Glass and Multi-Purpose Cleaner to clean mirror, chrome and glass surfaces.

Spray onto surface. Wipe with a clean cloth or towel.