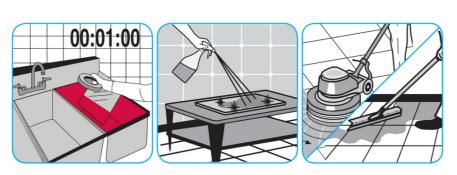

#### Use Stride® Citrus HC Neutral Cleaner to clean floors and other hard surfaces.

Fill mop bucket, spray bottle or automatic scrubbing machine from dispenser. Apply to surfaces to be cleaned. For auto scrubber use, trail mop behind machine to pick up any excess solution. Allow to dry.

### Use J-512TM/MC Sanitizer to sanitize washable hard, non-porous surfaces.

Apply use-solution to washable hard, non-porous surfaces: dishes, glassware, silverware, cooking utensils and plastic and other non-porous cutting boards. Spray or immerse objects for 1-2 minutes. Allow to air dry. See product label for complete directions.