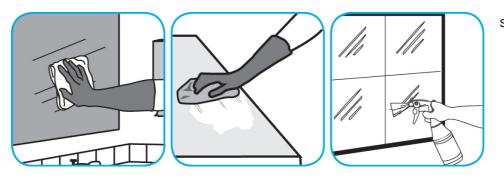

Use Glance® NA Glass and Multi-Purpose Cleaner Non-Ammoniated to clean mirror, chrome and glass surfaces.

Spray onto surface. Wipe with a clean cloth or towel.

Use ProminenceTM/MC Heavy Duty Cleaner to remove soil from floors without dulling the appearance of the floor finish.