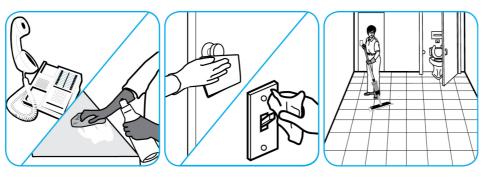

## J-Fill® Application Procedures

Use Alpha-HP® Multi-Surface Disinfectant Cleaner to clean, disinfect and deodorize in one easy step.

Apply use-solution to hard, nonporous surfaces. Thoroughly wet surface with a cloth, mop, sponge, sprayer or by immersion. Allow to remain wet. Wipe dry or allow to air dry. See product label for complete directions.