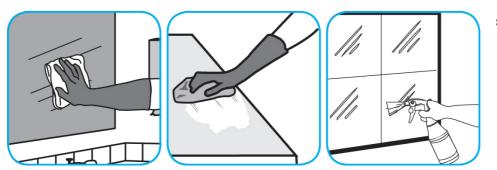

Use ProminenceTM/MC Heavy Duty Cleaner to remove soil from floors without dulling the appearance

Use Glance® NA Glass and Multi-Purpose Cleaner Non-Ammoniated to clean mirror, chrome and

Apply to surfaces to be cleaned. Wipe with soft cloth or towel to remove soil and to dry. See label on original container for complete directions for use and additional information.