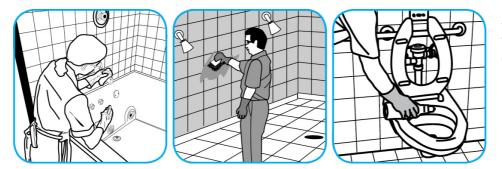

## RTD® Application Procedures

glass surfaces.

Spray onto surface. Wipe with a clean cloth or towel.

Use Crew® Bathroom Cleaner and Scale Remover as a non-corrosive formula deep cleans dirt and soap scum from bathroom and shower tiles, fixtures and most washable surfaces.

Use Virex® Plus One-Step Disinfectant Cleaner and Deodorant to clean restroom toilets, sinks, floors and walls.

Apply use-solution to hard, nonporous surfaces. Thoroughly wet surface with a cloth, mop, sponge, sprayer or by immersion. Allow to remain wet for 3 minutes. Wipe dry or allow to air dry.