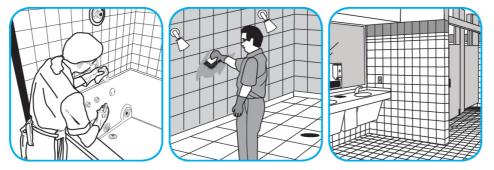

Use Virex® Plus One-Step Disinfectant Cleaner and Deodorant to clean restroom toilets, sinks, floors and walls.

Apply use-solution to hard, nonporous surfaces. Thoroughly wet surface with a cloth, mop, sponge, sprayer or by immersion. Allow to remain wet for 3 minutes. Wipe dry or allow to air dry.