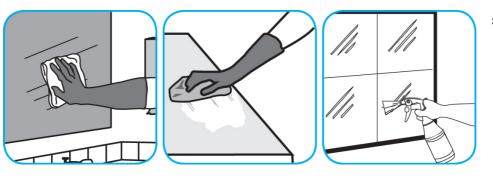

## J-Fill® Application Procedures

Use Glance® NA Glass and Multi-Purpose Cleaner Non-Ammoniated to clean mirror, chrome and glass surfaces.

Spray onto surface. Wipe with a clean cloth or towel.

Use Crew® Bathroom Cleaner and Scale Remover to remove soap scum and hard water deposits. Do not use on natural wood or marble.

Dilute with cold water. Dispense use-solution into trigger spray or flip top bottle as needed. Apply with a damp cloth or directly on surface to be cleaned. Loosen soil with rubbing action. Rinse with cold water.