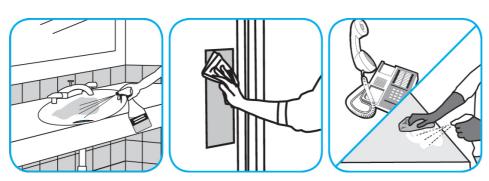

## **Application Procedures**

Use Virex® II 256 One-Step Disinfectant Cleaner and Deodorant to clean restroom toilets, sinks, floors and walls.

Apply use-solution to hard, nonporous surfaces. Thoroughly wet surface with a cloth, mop, sponge, sprayer or by immersion. Allow to remain wet for 10 minutes. Wipe dry or allow to air dry.