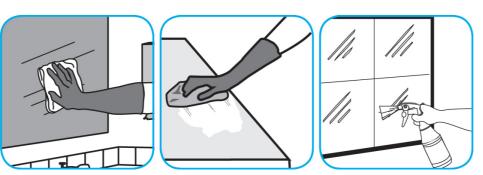

Use Glance® NA Glass and Multi-Purpose Cleaner Non-Ammoniated to clean mirror, chrome and glass surfaces.

Spray onto surface. Wipe with a clean cloth or towel.

Use Stride® Fragrance Free SC Neutral Cleaner to clean floors and other hard surfaces.