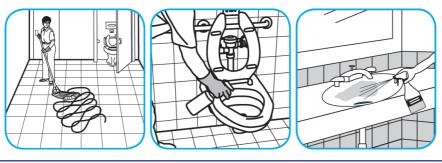

## **Application Procedures**

Use Virex® Plus One-Step Disinfectant Cleaner and Deodorant to clean restroom toilets, sinks, floors and walls.

Apply use-solution to hard, nonporous surfaces. Thoroughly wet surface with a cloth, mop, sponge, sprayer or by immersion. Allow to remain wet for 3 minutes. Wipe dry or allow to air dry.