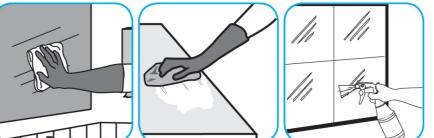

Apply use-solution to hard, nonporous surfaces. Thoroughly wet surface with a cloth, mop, sponge, sprayer or by immersion. Allow to remain wet for 10 minutes. Wipe dry or allow to air dry.

Use Glance® NA Glass and Multi-Purpose Cleaner SC to clean mirror, chrome and glass surfaces.

Use Stride® Citrus HC Neutral Cleaner to clean floors and other hard surfaces.

Spray onto surface. Wipe with a clean cloth or towel.

Fill mop bucket, spray bottle or automatic scrubbing machine from dispenser. Apply to surfaces to be cleaned. For auto scrubber use, trail mop behind machine to pick up any excess solution. Allow to dry.