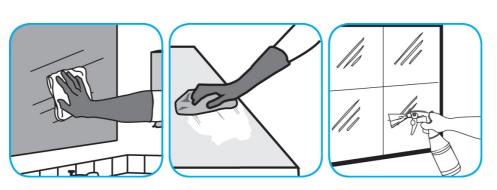

Use Glance® NA Glass and Multi-Purpose Cleaner Non-Ammoniated to clean mirror, chrome and glass surfaces.

Spray onto surface. Wipe with a clean cloth or towel.

Questions: 1-800-558-2332

Always wear personal protective equipment.