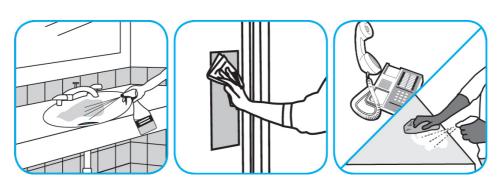

## **Application Procedures**

Use Virex® II 256 One-Step Disinfectant Cleaner and Deodorant to clean restroom toilets, sinks, floors and walls.

Apply use-solution to hard, nonporous surfaces. Thoroughly wet surface with a cloth, mop, sponge, sprayer or by immersion. Allow to remain wet for 10 minutes. Wipe dry or allow to air dry.