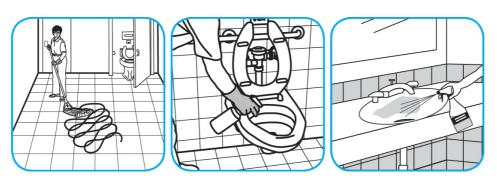

Use Crew® NA SC Non-Acid Bowl and Bathroom Disinfectant Cleaner to clean restroom toilets, sinks, floors and walls.

Apply use-solution to hard, nonporous surfaces. Thoroughly wet surface with a cloth, mop, sponge, sprayer or by immersion. Allow to remain wet for 10 minutes. Wipe dry or allow to air dry.