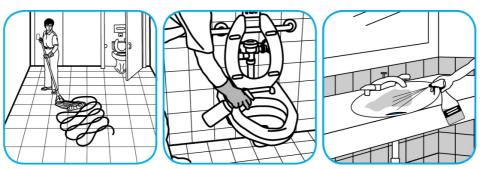

Use Morning Mist® Neutral Disinfectant Cleaner to clean restroom toilets, sinks, floors and walls.

Apply use-solution to hard, nonporous surfaces. Thoroughly wet surface with a cloth, mop, sponge, sprayer or by immersion. Allow to remain wet for 10 minutes. Wipe dry or allow to air dry.