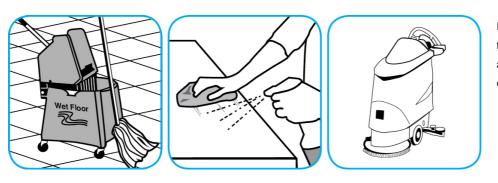

## **RTD**<sup>®</sup> Application Procedures

Use Stride® Citrus SC Neutral Cleaner to clean floors and other hard surfaces.

Fill mop bucket, spray bottle or automatic scrubbing machine from dispenser. Apply to surfaces to be cleaned. For autoscrubber use, trail mop behind machine to pick up any excess solution. Allow to dry.