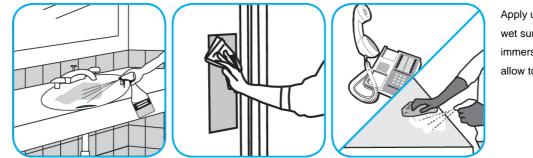

Apply use-solution to hard, nonporous surfaces. Thoroughly wet surface with a cloth, mop, sponge, sprayer or by immersion. Allow to remain wet for 3 minutes. Wipe dry or allow to air dry.

Use Crew® NA SC Non-Acid Bowl and Bathroom Disinfectant Cleaner to clean restroom toilets, sinks, floors and walls.

Apply use-solution to hard, nonporous surfaces. Thoroughly wet surface with a cloth, mop, sponge, sprayer or by immersion. Allow to remain wet for 10 minutes. Wipe dry or allow to air dry.

Use ProminenceTM/MC Heavy Duty Cleaner to remove soil from floors without dulling the appearance of the floor finish.