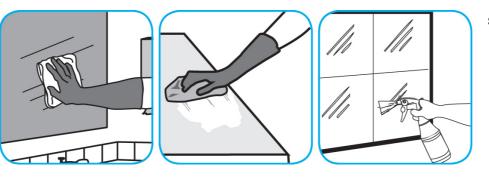

## **Application Procedures**

Use Glance® HC Glass and Multi-Surface Cleaner to clean mirrors, chrome and glass surfaces.

Spray onto surface. Wipe with a clean cloth or towel.

Use Virex® Plus One-Step Disinfectant Cleaner and Deodorant to clean restroom toilets, sinks, floors and walls.