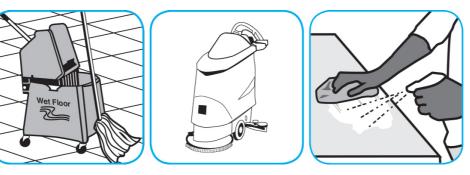

Dilute with cold water. For daily cleaning, use a spray bottle, mop and bucket or fill auto scrubber and use red pads. For Deep Scrubbing, fill auto scrubber and use green or blue pads. Pick up soil and excess cleaner with a tightly wrung out cleaning mop or cloth.