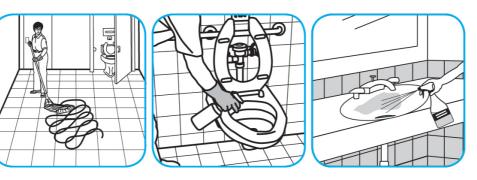

Apply use-solution to hard, nonporous surfaces. Thoroughly wet surface with a cloth, mop, sponge, sprayer or by immersion. Allow to remain wet for 3 minutes. Wipe dry or allow to air dry.

Use Crew® NA SC Non-Acid Bowl and Bathroom Disinfectant Cleaner to clean restroom toilets, sinks, floors and walls.

Apply use-solution to hard, nonporous surfaces. Thoroughly wet surface with a cloth, mop, sponge, sprayer or by immersion. Allow to remain wet for 10 minutes. Wipe dry or allow to air dry.

Use ProminenceTM/MC Heavy Duty Cleaner to remove soil from floors without dulling the appearance of the floor finish.