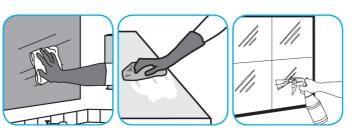

Use SpeedbalITM/MC 2000 Heavy-Duty Spray Cleaner Concentrate to clean hard surfaces but not glass, aluminum, or water based paint.

Spray product on hard surfaces to be cleaned. Allow cleaner to penetrate and lift soils. Wipe with a clean cloth. Requires no rinsing.