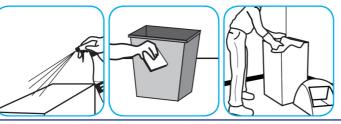

## J-Fill® Procedimientos de aplicación

Use Virex® II 256 One-Step Disinfectant Cleaner and Deodorant to clean restroom toilets, sinks, floors and walls.

Apply use-solution to hard, nonporous surfaces. Thoroughly wet surface with a cloth, mop, sponge, sprayer or by immersion. Allow to remain wet for 10 minutes. Wipe dry or allow to air dry.