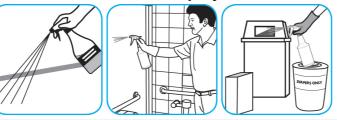

Spray onto surface. Wipe with a clean cloth or towel.

Use Stride® Citrus HC Neutral Cleaner to clean floors and other hard surfaces.

Fill mop bucket, spray bottle or automatic scrubbing machine from dispenser. Apply to surfaces to be cleaned. For auto scrubber use, trail mop behind machine to pick up any excess solution. Allow to dry.

Use SpeedbalITM/MC 2000 Heavy-Duty Spray Cleaner Concentrate to clean hard surfaces but not glass, aluminum, or water based paint.

Spray product on hard surfaces to be cleaned. Allow cleaner to penetrate and lift soils. Wipe with a clean cloth. Requires no rinsing.