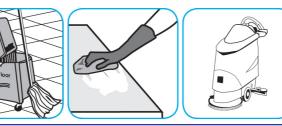

## appearance of the floor finish.

Dilute with cold water. For daily cleaning, use a spray bottle, mop and bucket or fill auto scrubber and use red pads. For Deep Scrubbing, fill auto scrubber and use green or blue pads. Pick up soil and excess cleaner with a tightly wrung out cleaning mop or cloth.