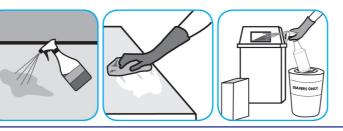

## Procedimientos de aplicación

Use Alpha-HP® Multi-Surface Cleaner to clean hard surfaces and carpet.

Spray onto surface. Wipe with a clean cloth or towel. For Carpet Spotting: Apply to carpet spot, agitate and rinse with water. For Prespray Cleaning: Apply product to area to be cleaned using a pressurized hand held sprayer. Extract thoroughly with water.