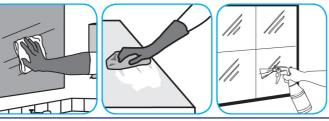

Use Glance® NA Glass and Multi-Purpose Cleaner Non-Ammoniated to clean mirror, chrome and glass surfaces.

Spray onto surface. Wipe with a clean cloth or towel.

Apply this product to a damp cloth or directly on surface to be cleaned. Loosen soil with rubbing action and wipe over entire surface. Rinse with water and polish with a dry soft cloth.