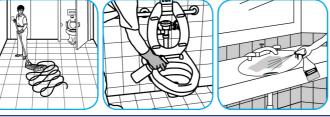

Use Crew® Restroom Floor and Surface SC Non-Acid Disinfectant Cleaner to clean restroom toilets, sinks, floors and walls.

Apply use-solution to hard, nonporous surfaces. Thoroughly wet surface with a cloth, mop, sponge, sprayer or by immersion. Allow to remain wet for 10 minutes. Wipe dry or allow to air dry.