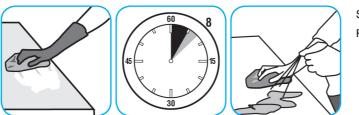

Use Crew® Restroom Floor and Surface SC Non-Acid Disinfectant Cleaner to clean restroom toilets, sinks, floors and walls.

Apply use-solution to hard, nonporous surfaces. Thoroughly wet surface with a cloth, mop, sponge, sprayer or by immersion. Allow to remain wet for 10 minutes. Wipe dry or allow to air dry.