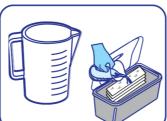

Use EasyMop Single-use Microfiber Mop for high-efficiency cleaning on all types of surfaces.

Remove mops from packaging and place them on their sidein the mop box. Using measuring jug, dampen dry mops with recommended quantity of cleaning solution. Dosing instructionsto pre-wet mops: 110 mL per 40 cm mop, 25 mops 88 oz.(0.69 gallons). Attach the mop to the mop head andcommence cleaning.