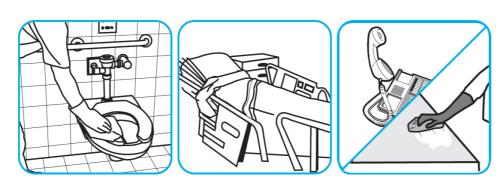

## **Application Procedures**

Use Oxivir® Tb one-step cleaner disinfectant to wipe hard, non-porous surfaces.

Pull wipe from canister, wipe surfaces, allowing them to stay wet for one minute. Allow to air dry or rinse according to use instructions on some surfaces.