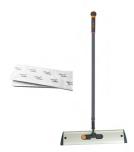

Use EasyMop Single-use Microfiber Mop for high-efficiency cleaning on all types of surfaces.

Remove mops from packaging and place them on their sidein the mop box. Using measuring jug, dampen dry mops with recommended quantity of cleaning solution. Dosing instructionsto pre-wet mops: 110 mL per 40 cm mop, 25 mops 88 oz.(0.69 gallons). Attach the mop to the mop head andcommence cleaning.