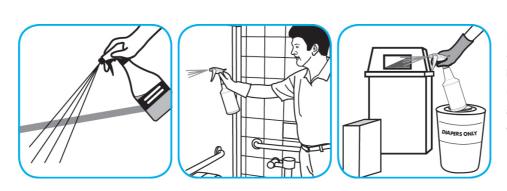

Use BreakDownTM/MC Odor Eliminator Concentrate to treat malodors on carpet and hard surfaces.

For daily cleaning: use a spray bottle or mop and bucket to apply the use-solution to a surface, let the product dwell for best performance. For deodorizing: spray directly onto floors, urinals, toilets, trash receptacles and other surfaces. For use as a carpet spotter, apply to carpet, agitate and rinse with water. Do not spray into the air or use as an air freshener.