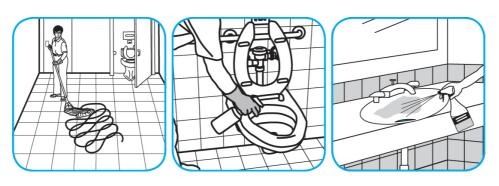

Use Crew® NA SC Non-Acid Bowl and Bathroom Disinfectant Cleaner to clean restroom toilets, sinks, floors and walls.

Apply use-solution to hard, nonporous surfaces. Thoroughly wet surface with a cloth, mop, sponge, sprayer or by immersion. Allow to remain wet for 10 minutes. Wipe dry or allow to air dry.