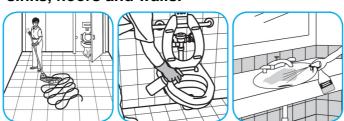

### Use Virex® II 256 One-Step Disinfectant Cleaner and Deodorant to clean restroom toilets, sinks, floors and walls.

Apply use-solution to hard, nonporous surfaces. Thoroughly wet surface with a cloth, mop, sponge, sprayer or by immersion. Allow to remain wet for 10 minutes. Wipe dry or allow to air dry.

### Use Crew® NA SC Non-Acid Bowl and Bathroom Disinfectant Cleaner to clean restroom toilets, sinks, floors and walls.

Apply use-solution to hard, nonporous surfaces. Thoroughly wet surface with a cloth, mop, sponge, sprayer or by immersion. Allow to remain wet for 10 minutes. Wipe dry or allow to air dry.