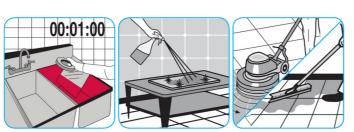

#### Use Stride® Citrus HC Neutral Cleaner to clean floors and other hard surfaces.

Fill mop bucket, spray bottle or automatic scrubbing machine from dispenser. Apply to surfaces to be cleaned. For auto scrubber use, trail mop behind machine to pick up any excess solution. Allow to dry.