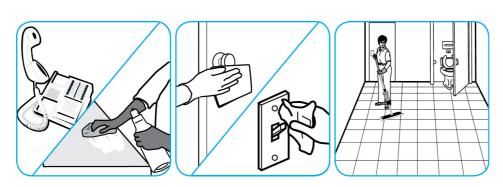

Use Alpha-HP® Multi-Surface Disinfectant Cleaner to clean, disinfect and deodorize in one easy step.

Apply use-solution to hard, nonporous surfaces. Thoroughly wet surface with a cloth, mop, sponge, sprayer or by immersion. Allow to remain wet. Wipe dry or allow to air dry. See product label for complete directions.