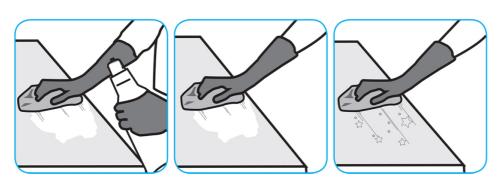

## **Application Procedures**

Use Emerel Multi-Surface Creme Cleanser to remove stubborn spots, build-ups, scuffs, grease, rubber marks and soap scum without scratching the surface.

Shake bottle well and squeeze product directly onto surface or on to wet cloth, sponge, or brush. Loosen soil with rubbing action, rinse. For a bright shine, polish with soft dry cloth. Can be used on porcelain, ceramic, stainless steel and other washable surfaces. Do not use on natural wood.