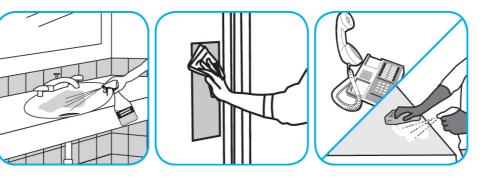

## RTD® Application Procedures

Apply use-solution to hard, nonporous surfaces. Thoroughly wet surface with a cloth, mop, sponge, sprayer or by immersion. Allow to remain wet for 10 minutes. Wipe dry or allow to air dry.