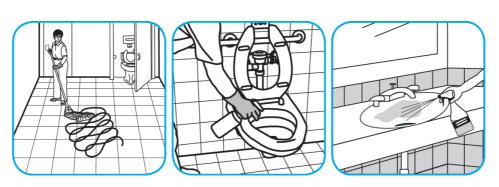

## Procedimientos de aplicación

Use Glance® NA Glass and Multi-Purpose Cleaner Non-Ammoniated to clean mirror, chrome and glass surfaces.

Spray onto surface. Wipe with a clean cloth or towel.

Use Morning Mist® Neutral Disinfectant Cleaner to clean restroom toilets, sinks, floors and walls.