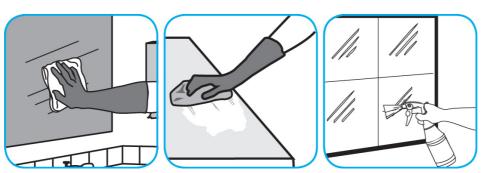

## Procedimientos de aplicación

Use Glance® NA Glass and Multi-Purpose Cleaner Non-Ammoniated to clean mirror, chrome and glass surfaces.

Spray onto surface. Wipe with a clean cloth or towel.

Use Morning Mist® Neutral Disinfectant Cleaner to clean restroom toilets, sinks, floors and walls.