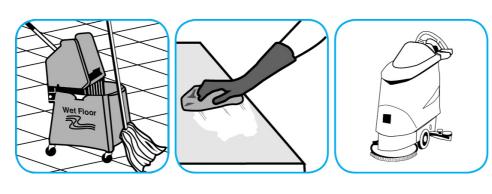

Spray product on hard surfaces to be cleaned. Allow cleaner to penetrate and lift soils. Wipe with a clean cloth. Requires no rinsing.

Use PERdiemTM/MC General Purpose Cleaner with Hydrogen Peroxide to clean hard surfaces as well as carpet.

Dilute with cold water. For daily cleaning, use a mop and bucket or fill auto scrubber and use red pads. For Deep Scrubbing, fill auto scrubber and use green or blue pads. Pick-up soil and excess cleaner with a tightly wrung-out cleaning mop.