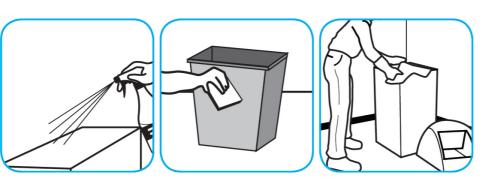

Apply use-solution to hard, nonporous surfaces. Thoroughly wet surface with a cloth, mop, sponge, sprayer or by immersion. Allow to remain wet for 10 minutes. Wipe dry or allow to air dry.

Use SpeedballTM/MC 2000 Heavy-Duty Spray Cleaner Concentrate to clean hard surfaces but not glass, aluminum, or water based paint.

Spray product on hard surfaces to be cleaned. Allow cleaner to penetrate and lift soils. Wipe with a clean cloth. Requires no rinsing.

Use PERdiemTM/MC General Purpose Cleaner with Hydrogen Peroxide to clean hard surfaces as well as carpet.