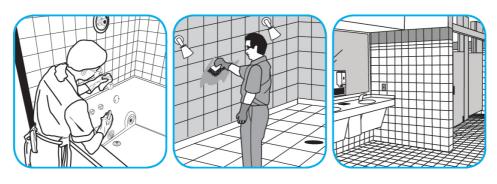

Use Crew® Bathroom Cleaner and Scale Remover to remove soap scum and hard water deposits. Do not use on natural wood or marble.

Dilute with cold water. Dispense use-solution into trigger spray or flip top bottle as needed. Apply with a damp cloth or directly on surface to be cleaned. Loosen soil with rubbing action. Rinse with cold water.