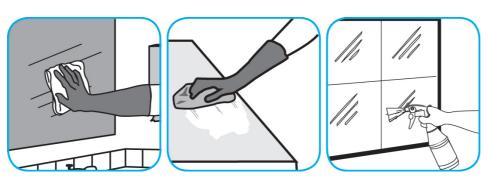

## Procedimientos de aplicación

Spray onto surface. Wipe with a clean cloth or towel.

Use Alpha-HP® Multi-Surface Disinfectant Cleaner to clean, disinfect and deodorize in one easy step.

Apply use-solution to hard, nonporous surfaces. Thoroughly wet surface with a cloth, mop, sponge, sprayer or by immersion. Allow to remain wet. Wipe dry or allow to air dry. See product label for complete directions.